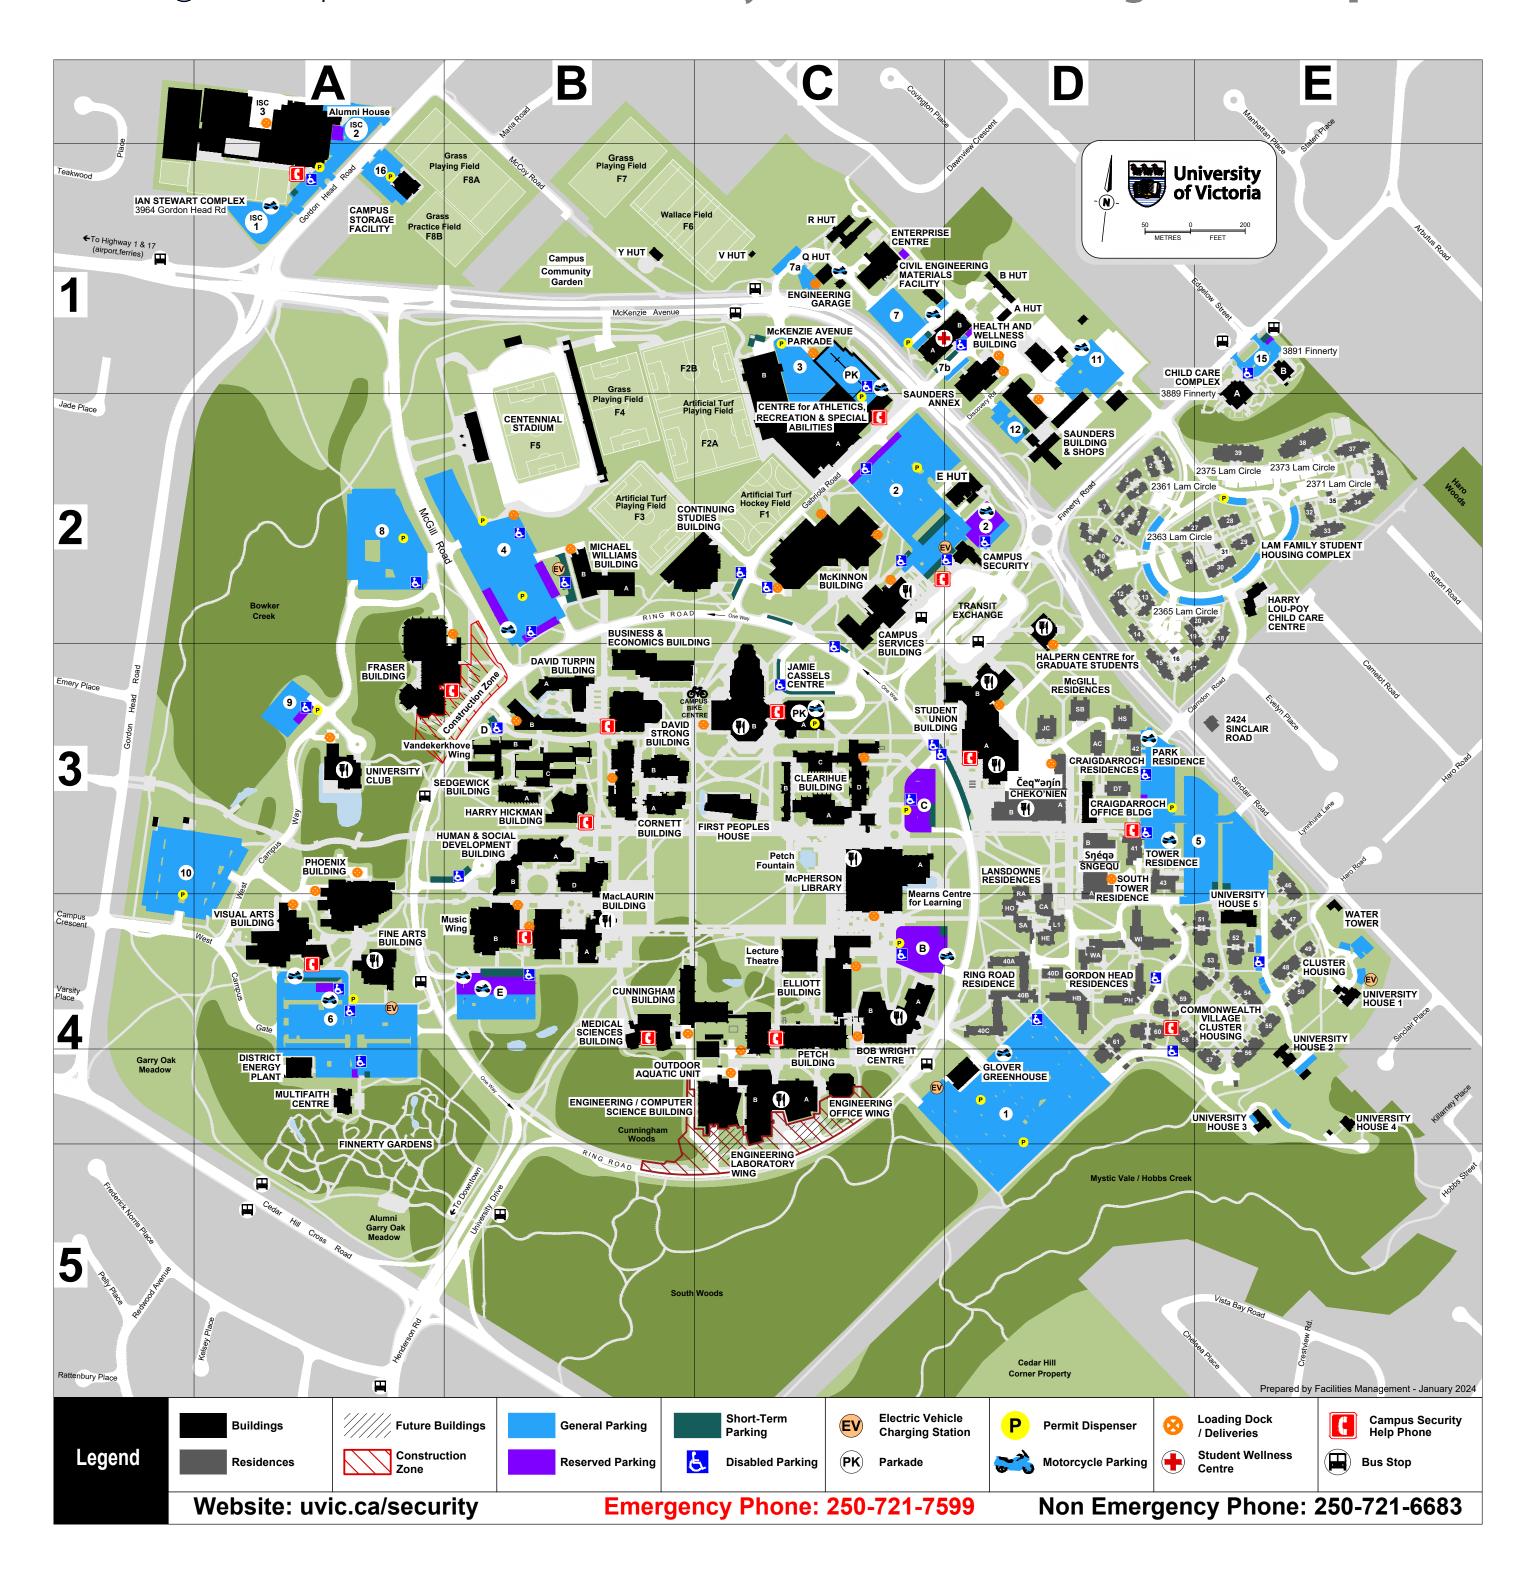

## **University of Victoria Parking Guide Map**

## **Campus Directory**

| Department / Service / Facility                                          | Building                                                | Locatio    |
|--------------------------------------------------------------------------|---------------------------------------------------------|------------|
| Accessible Learning, Centre for                                          | Campus Services                                         | C-2        |
| Accounting Services                                                      | Michael Williams                                        | B-2<br>C-3 |
| Admissions (Undergraduate and Graduate) Admissions (Law)                 | Jamie Cassels Centre Fraser                             | A-3        |
| Advanced Materials and Related Technology, Centre for                    | Engineering Lab Wing                                    | C-4        |
| Advising - Education                                                     | MacLaurin                                               | B-4        |
| Advising - Humanities, Science and Social Sciences                       | Jamie Cassels Centre                                    | C-3        |
| Aging & Lifelong Health, Institute on                                    | Hut 'R'                                                 | C-1        |
| Alumni Relations Association                                             | Ian Stewart Complex                                     | A-1        |
| Anthropology                                                             | Cornett                                                 | B-3        |
| Asia-Pacific Initiatives, Centre for                                     | Fraser                                                  | A-3        |
| Athletics and Recreation                                                 | Centre for Athletics, Recreation and Special Ablilities | C-2        |
| Audio Visual Services                                                    | Clearihue                                               | C-3        |
| Biochemistry and Microbiology                                            | Petch                                                   | C-4        |
| Biology                                                                  | Cunningham                                              | C-4        |
| Biomedical Research, Centre for                                          | Petch                                                   | C-4        |
| Board Of Governors (Chair)                                               | Michael Williams Jamie Cassels Centre                   | B-2<br>C-3 |
| Bookings (Academic and Non-Academic) Bookstore                           | Campus Services                                         | C-3<br>C-2 |
| Budget and Capital Planning                                              | Michael Williams                                        | B-2        |
| Campus Bike Centre                                                       | Jamie Cassels Centre                                    | C-3        |
| Campus Planning and Sustainability                                       | Michael Williams                                        | B-2        |
| Campus Security Services                                                 | Campus Security                                         | D-2        |
| Campus Services                                                          | Jamie Cassels Centre                                    | C-3        |
| Canadian Centre for Climate Modelling and Analysis                       | Bob Wright Centre                                       | C-4        |
| Canadian Institute for Substance Use Research (CISUR)                    | Health and Wellness                                     | D-1        |
| CanAssist                                                                | Centre for Athletics, Recreation and Special Ablilities | C-2        |
| Career Services                                                          | Campus Services                                         | C-2        |
| Centre for Indigenous Research and Community-Led Engagement (CIRCLE)     | Saunders Annex                                          | D-1        |
| Ceremonies and Special Events                                            | Cornett                                                 | B-3        |
| CFUV Radio                                                               | Student Union                                           | D-3        |
| Chancellor                                                               | Michael Williams                                        | B-2        |
| Chemistry                                                                | Elliott                                                 | C-4        |
| Child Care Services                                                      | Child Care Complex                                      | E-1<br>B-3 |
| Child and Youth Care Cinecenta Theatre                                   | Human and Social Development Student Union              | D-3        |
| Client Technologies                                                      | Clearihue                                               | C-3        |
| Communications + Marketing                                               | Sedgewick 'C' Wing                                      | B-3        |
| Community and Government Relations                                       | Michael Williams                                        | B-2        |
| Community University Engagement, Office of                               | Business and Economics                                  | B-3        |
| Computer Science                                                         | Engineering Computer Science                            | C-4        |
| Computer Store                                                           | Campus Services                                         | C-2        |
| Conference Facilities                                                    | Sŋéqə ʔéʔləŋ   Sngequ House                             | D-3        |
| Continuing Studies                                                       | Continuing Studies                                      | C-2        |
| Co-operative Education Program and Career Services                       | Jamie Cassels Centre                                    | C-3        |
| Counselling Services                                                     | Health and Wellness                                     | D-1        |
| Curriculum and Instruction                                               | MacLaurin                                               | B-4        |
| Development                                                              | Ian Stewart Complex                                     | A-1        |
| Distribution Services                                                    | Saunders Annex                                          | D-1        |
| Division of Learning and Teaching Support and Innovation                 | Harry Hickman                                           | B-3        |
| Early Childhood Research and Policy, Centre for                          | MacLaurin                                               | B-4        |
| Earth and Ocean Sciences, School of<br>Economics                         | Bob Wright Centre Business and Economics                | C-4<br>B-3 |
| Education (Dean's Office)                                                | MacLaurin                                               | B-3        |
| Education (bean's Office)  Educational Psychology and Leadership Studies | MacLaurin                                               | B-4        |
| Electrical and Computer Engineering                                      | Engineering Office Wing                                 | C-4        |
| Engineering Co-op                                                        | Engineering Computer Science                            | C-4        |
| Engineering + Computer Science (Dean's Office)                           | Engineering Office Wing                                 | C-4        |
| English                                                                  | Clearihue                                               | C-3        |
| English Language Centre                                                  | Continuing Studies                                      | C-2        |
| Environmental Studies                                                    | David Turpin                                            | B-3        |
| Equity and Human Rights Office                                           | Sedgewick 'C' Wing                                      | B-3        |
| Exercise Science, Physical and Health Education, School of               | McKinnon                                                | C-2        |
| External Relations                                                       | Michael Williams                                        | B-2        |
| Facilities Management                                                    | Saunders                                                | D-2        |
| Faculty Association                                                      | University House 2                                      | E-4        |
| Family Centre                                                            | Lam Family Student Housing - Block 39                   | C-3        |
| Farquhar (Hugh) Auditorium                                               | Jamie Cassels Centre                                    | C-3        |
| Flury Hall                                                               | Bob Wright Centre                                       | C-4        |
| Fine Arts (Dean's Office)                                                | Fine Arts                                               | A-4        |
| Food Services                                                            | Robert Carroll Hall                                     | D-4        |
| Forest Biology, Centre for                                               | Cloaribus                                               | C-4        |
| French<br>Gender Studies                                                 | Clearihue<br>Clearihue                                  | C-3<br>C-3 |
| Gender Studies<br>Geography                                              |                                                         | C-3<br>B-3 |
| Sermanic and Slavic Studies                                              | David Turpin<br>Clearihue                               | C-3        |
| Global Engagement, Office of                                             | Jamie Cassels Centre                                    | C-3        |
| Slobal Studies, Centre for                                               | Sedgewick 'C' Wing                                      | B-3        |
| Graduate Admissions and Records                                          | Jamie Cassels Centre                                    | C-3        |
| Graduate Students' Society                                               | Halpern Centre For Grad Students                        | D-2        |
| Graduate Studies                                                         | Jamie Cassels Centre                                    | C-3        |
| Graphic Services                                                         | David Turpin                                            | B-3        |
| Greek and Roman Studies                                                  | Clearihue                                               | C-3        |
| Sustavson School of Business                                             | Business and Economics                                  | B-3        |
| Sustavson School of Business Executive Programs                          | Health and Wellness                                     | D-1        |
| lealth Information Science                                               | Human and Social Development                            | B-3        |
| lispanic and Italian Studies                                             | Clearihue                                               | C-3        |
| istory                                                                   | Clearihue                                               | C-3        |
| listory in Art                                                           | Fine Arts                                               | A-4        |
| luman and Social Development (Dean's Office)                             | Human and Social Development                            | B-3        |
| Human Resources                                                          | Sedgewick Vandekerkhove Wing                            | B-3        |

## **Building Directory**

| Building                                | Location |
|-----------------------------------------|----------|
| Bob Wright Centre                       | C-4      |
| Business and Economics Building         | B-3      |
| Campus Security Building                | D-2      |
| Campus Services Building                | C-2      |
| Campus Storage Facility                 | A-1      |
| Centennial Stadium                      | B-2      |
| Centre for Athletics, Recreation        |          |
| and Special Abilities (CARSA)           | C-2      |
| Child Care Complex                      | E-1      |
| Civil Engineering Materials Facility    | C-1      |
| Clearihue Building                      | C-3      |
| Continuing Studies Building             | C-2      |
| Cornett Building                        | B-3      |
| Craigdarroch Office Building            | D-3      |
| Cunningham Building                     | C-4      |
| David Strong Building                   | B-3      |
| David Turpin Building                   | B-3      |
| District Energy Plant                   | A-4      |
| Elliott Building                        | C-4      |
| Engineering / Computer Science Building | C-4      |
| Engineering Laboratory Wing             | C-4      |
| Engineering Office Wing                 | C-4      |
| Enterprise Data Centre                  | C-1      |
| Fine Arts Building                      | A-4      |
| First Peoples House                     | C-3      |
| Fraser Building                         | A-3      |
| Glover Greenhouse Facility              | D-4      |
| Halpern Centre for Graduate Students    | D-2      |
| Harry Hickman Building                  | B-3      |
| Harry Lou-Poy Child Care Centre         | E-2      |
| Health and Wellness Building            | D-1      |
| Human and Social Development Building   | B-3      |
|                                         |          |

| Building                                       | Location |
|------------------------------------------------|----------|
| Hut 'A'                                        | D-1      |
| Hut 'B'                                        | D-1      |
| Hut 'E'                                        | D-2      |
| Hut 'Q'                                        | C-1      |
| Hut 'R'                                        | C-1      |
| Hut 'V'                                        | C-1      |
| Hut 'Y'                                        | B-1      |
| lan Stewart Complex                            | A-1      |
| Jam Factory / Water Tower                      | E-4      |
| Jamie Cassels Centre                           | C-3      |
| MacLaurin Building                             | B-4      |
| McKenzie Avenue Parkade                        | C-1      |
| McKinnon Building                              | C-2      |
| Mearns Centre for Learning / McPherson Library | C-3      |
| Medical Sciences Building                      | B-4      |
| Michael Williams Building                      | B-2      |
| Modular Dining Facility                        | C-4      |
| Multifaith Centre                              | A-4      |
| Outdoor Aquatic Unit                           | C-4      |
| Petch Building                                 | C-4      |
| Phoenix Building                               | A-4      |
| Saunders Annex                                 | D-1      |
| Saunders Building and Shops                    | D-2      |
| Sedgewick Building                             | B-3      |
| Student Union Building                         | D-3      |
| University Club                                | A-3      |
| University House 1                             | E-4      |
| University House 2                             | E-4      |
| University House 3                             | E-4      |
| University House 4                             | E-4      |
| University House 5                             | E-4      |
| Visual Arts Building                           | A-4      |

| Department / Service / Facility                                              | Building                                                  | Location   |
|------------------------------------------------------------------------------|-----------------------------------------------------------|------------|
| Humanities (Dean's Office)                                                   | Clearihue                                                 | C-3        |
| Humanities Computing and Media Centre                                        | Clearihue<br>First Peoples House                          | C-3<br>C-3 |
| Indigenous Academic and Community Engagement, Office of Indigenous Education | MacLaurin                                                 | B-4        |
| Indigenous Governance, School of                                             | Human and Social Development                              | B-3        |
| Indigenous Student Lounge                                                    | Human and Social Development                              | B-3        |
| Institutional Planning and Analysis                                          | Michael Williams                                          | B-2<br>C-4 |
| Integrated Energy Systems, Institute for<br>Internal Audit                   | Engineering Office Wing Health and Wellness               | D-1        |
| International Student Services                                               | Jamie Cassels Centre                                      | C-3        |
| Island Medical Program                                                       | Medical Sciences                                          | B-4        |
| Lam (David) Auditorium                                                       | MacLaurin<br>_                                            | B-4        |
| Law (Dean's Office, Admissions) Law Library (Diana M. Priestly)              | Fraser<br>Fraser                                          | A-3<br>A-3 |
| LE,NONET Project                                                             | First Peoples House                                       | C-3        |
| Legacy Maltwood Gallery                                                      | McPherson Library                                         | C-3        |
| Library                                                                      | McPherson Library                                         | C-3        |
| Linguistics                                                                  | Clearihue                                                 | C-3        |
| Malahat Review Mathematics and Statistics                                    | Clearihue<br>Elliott                                      | C-3<br>C-4 |
| Mearns Centre for Learning                                                   | McPherson Library                                         | C-3        |
| Mechanical Engineering                                                       | Engineering Office Wing                                   | C-4        |
| Medical Sciences                                                             | Medical Sciences                                          | B-4        |
| Medieval Studies                                                             | Clearihue                                                 | C-3        |
| Multifaith Services Music                                                    | Multifaith Centre<br>MacLaurin Music Wing                 | A-4<br>B-4 |
| National Consortium for Indigenous Economic Development                      | Business and Economics                                    | B-3        |
| Network Services                                                             | Clearihue                                                 | C-3        |
| Nursing                                                                      | Human and Social Development                              | B-3        |
| Occupational Health, Safety, and Environment                                 | Sedgewick Vandekerkhove Wing                              | B-3        |
| Ombudsperson ONECard Office                                                  | Student Union Jamie Cassels Centre                        | D-3<br>C-3 |
| Pacific and Asian Studies                                                    | Clearihue                                                 | C-3        |
| Pacific Climate Impacts Consortium                                           | University House 1                                        | E-4        |
| Pacific Institute for Climate Solutions                                      | University House 1                                        | E-4        |
| Pacific Institute for The Mathematical Sciences                              | Elliott                                                   | C-4        |
| Pension Services Peter B. Gustavson School of Business (Dean's Office)       | Michael Williams Business and Economics                   | B-2<br>B-3 |
| Philosophy                                                                   | Clearihue                                                 | C-3        |
| Phoenix Theatre Box Office                                                   | Phoenix                                                   | A-4        |
| Photographic Services                                                        | David Turpin                                              | B-3        |
| Physics and Astronomy                                                        | Elliott                                                   | C-4        |
| Political Science President                                                  | David Turpin<br>Michael Williams                          | B-3<br>B-2 |
| Printing and Duplicating Services                                            | Saunders Annex                                            | D-1        |
| Psychology                                                                   | Cornett                                                   | B-3        |
| Public Administration                                                        | Human and Social Development                              | B-3        |
| Public Health and Social Policy                                              | Human and Social Development                              | B-3        |
| Purchasing Services Registrar and Enrolment Management, Office of the        | Saunders Annex<br>Jamie Cassels Centre                    | D-1<br>C-3 |
| Religion, Culture and Society                                                | Clearihue                                                 | C-3        |
| Research Partnerships and Knowledge Mobilization                             | Michael Williams                                          | B-2        |
| Research Services                                                            | Michael Williams                                          | B-2        |
| Residence Services                                                           | Craigdarroch Office Building                              | D-3        |
| Science (Dean's Office) Social Sciences (Dean's Office)                      | Bob Wright Centre Business and Economics                  | C-4<br>B-3 |
| Social and Sustainable Innovation. Centre for                                | Business and Economics                                    | B-3        |
| Social Work                                                                  | Human and Social Development                              | B-3        |
| Sociology                                                                    | Cornett                                                   | B-3        |
| Sports and Fitness Centre                                                    | Centre for Athletics, Recreation and Special Ablilities   | C-2        |
| Student Affairs Student Awards and Financial Aid                             | Jamie Cassels Centre Jamie Cassels Centre                 | C-3<br>C-3 |
| Student Life, Office of                                                      | Jamie Cassels Centre                                      | C-3        |
| Student Recruitment                                                          | Jamie Cassels Centre                                      | C-3        |
| Student Support Services (Undergraduate and Graduate)                        | Jamie Cassels Centre                                      | C-3        |
| Student Wellness Centre                                                      | Health and Wellness Building                              | D-1        |
| Studies in Policy and Practice Studies in Religion and Society, Centre for   | Human and Social Development Sedgewick Vandekerkhove Wing | B-3<br>B-3 |
| Teacher Education Program                                                    | MacLaurin                                                 | B-4        |
| Theatre                                                                      | Phoenix                                                   | A-4        |
| Tuition and Fees                                                             | Jamie Cassels Centre                                      | C-3        |
| Undergraduate Admissions                                                     | Jamie Cassels Centre                                      | C-3        |
| Undergraduate Records                                                        | Jamie Cassels Centre                                      | C-3        |
| University Club (Faculty Club) University Secretary                          | University Club<br>Michael Williams                       | A-3<br>B-2 |
| University Systems                                                           | Clearihue                                                 | C-3        |
| UVic Retirees' Association                                                   | Hut 'R'                                                   | C-1        |
| UVic Students' Society                                                       | Student Union                                             | D-3        |
| Vice-President Academic and Provost                                          | Michael Williams                                          | B-2        |
| Vice-President External Relations                                            | Michael Williams                                          | B-2        |
| Vice-President Finance and Operations Vice-President Indigenous              | Michael Williams<br>Michael Williams                      | B-2<br>B-2 |
| Vice-President Indigenous Vice-President Research                            | Michael Williams                                          | B-2        |
| Victoria Subatomic Physics and Accelerator Research Centre                   | Elliott                                                   | C-4        |
| Videoconferencing Facilities                                                 | Clearihue                                                 | C-3        |
| Visual Arts Water and Climate Impacts Research Centre                        | Visual Arts                                               | A-4        |
| Water and Climate Impacts Research Centre Welcome Centre                     | David Turpin Jamie Cassels Centre                         | B-3<br>C-3 |
| Writing                                                                      | Fine Arts                                                 | A-4        |
| Young (Phillip T.) Auditorium / Recital Hall                                 | MacLaurin Music Wing                                      | B-4        |
| Youth and Society, Centre for                                                | MacLaurin                                                 | B-4        |
|                                                                              |                                                           |            |

## **Residence Directory**

| Residence                          |                 |             | Location |
|------------------------------------|-----------------|-------------|----------|
| Čeqwəŋin ʔéʔləŋ                    | Checko'nien     | House       | D-3      |
| Park Residence                     |                 |             | D-3      |
| Ring Road Reside                   | ence            |             | D-4      |
| Sŋeʔqə ʔéʔləŋ   S                  | nge'qu House    | )           | D-3      |
| South Tower Resi                   | dence           |             | D-3      |
| Tower Residence                    |                 |             | D-3      |
| Cluster Housing                    |                 |             |          |
| Block 46                           |                 |             | E-4      |
| Block 47                           |                 |             | E-4      |
| Block 48                           |                 |             | E-4      |
| Block 49                           |                 |             | E-4      |
| Block 50                           |                 |             | E-4      |
| Commonwealth V                     | illage - Cluste | r Housing   |          |
| Block 51 - William C. Gibson House |                 | E-4         |          |
| Block 52 - Robert C. Rogers House  |                 | E-4         |          |
| Block 53 - McTag                   | ggart Cowan I   | House       | E-4      |
| Block 54                           |                 |             | E-4      |
| Block 55                           |                 |             | E-4      |
| Block 56                           |                 |             | E-4      |
| Block 57                           |                 |             | E-4      |
| Block 58 - Shela                   | gh Rogers Ho    | use         | D-4      |
| Block 59 - Norma                   | a Mickelson H   | ouse        | D-4      |
| Block 60 - May a                   | nd Ronald Lo    | u-Poy House | D-4      |
| Block 61 - Lynda                   | and Murray F    | armer House | D-4      |
| Craigdarroch Res                   | idences         |             |          |
| David Thompson                     | ı Hall          |             | D-3      |
| Sir Arthur Currie                  | Hall            |             | D-3      |
| Lam Family Stude                   | ent Housing     |             |          |
| Block 01                           | D-2             | Block 02    | D-2      |
| Block 03                           | D-2             | Block 04    | D-2      |
| Block 05                           | D-2             | Block 06    | D-2      |

|                           | Residence           |             |          | Location |
|---------------------------|---------------------|-------------|----------|----------|
|                           | Lam Family Student  | t Housing   |          |          |
|                           | Block 07            | D-2         | Block 08 | D-2      |
|                           | Block 09            | D-2         | Block 10 | D-2      |
|                           | Block 11            | D-2         | Block 12 | D-2      |
|                           | Block 13            | D-2         | Block 14 | D-2      |
|                           | Block 15            | D-2         | Block 16 | D-2      |
|                           | Block 17            | D-2         | Block 18 | E-2      |
|                           | Block 19            | D-2         | Block 20 | E-2      |
|                           | Block 26            | D-2         | Block 27 | E-2      |
|                           | Block 28            | E-2         | Block 29 | E-2      |
|                           | Block 30            | E-2         | Block 31 | E-2      |
|                           | Block 32            | E-2         | Block 33 | E-2      |
|                           | Block 34            | E-2         | Block 35 | E-2      |
|                           | Block 36            | E-2         | Block 37 | E-2      |
|                           | Block 38            | E-2         | Block 39 | E-2      |
|                           | Gordon Head Resid   | lences      |          |          |
|                           | Richard Wilson Ha   |             |          | D-4      |
|                           | George and Rae P    | Poole House |          | D-4      |
|                           | Robert Wallace Ha   | all         |          | D-4      |
|                           | Roderick Haig-Bro   | wn Hall     |          | D-4      |
|                           | Landsdowne Reside   | ences       |          |          |
| Alice Ravenhill Hall      |                     |             |          | D-4      |
|                           | Elma Sanderson F    | lall        |          | D-4      |
|                           | John Helmcken Ha    | all         |          | D-4      |
| Lansdowne Residence No. 1 |                     |             | D-4      |          |
|                           | Nancy Hodges Ha     | II          |          | D-4      |
|                           | Robert Carroll Hall |             |          | D-4      |
|                           | McGill Residences   |             |          |          |
|                           | Hugh Stephen Hal    | l           |          | D-3      |
|                           | Joseph Cunliffe Ha  | all         |          | D-3      |
|                           | Shirley Baker Hall  |             |          | D-3      |