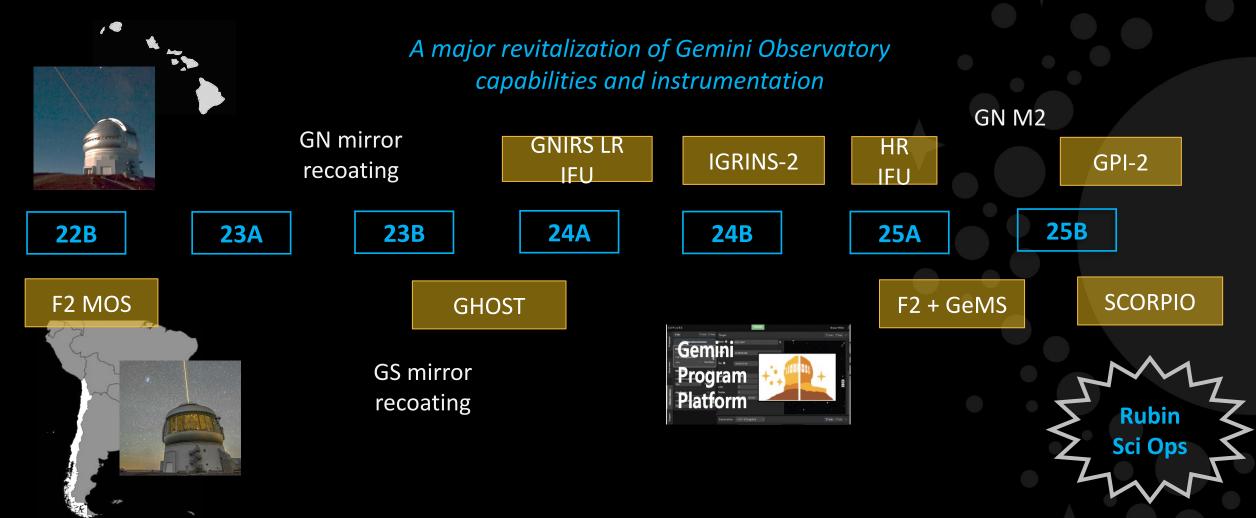

## Gemini in 2020's: Building on Our Strengths

Supporting Diverse, Discovery-based Science through Operations and Instrumentation

Enhancing Time Domain Astronomy

NRC CNRC

**Revitalizing Adaptive Optics** 

Modernizing User Support & Data Reduction Pipelines

Tecnología e Innovación **Argentina**  Korea Astronomy and