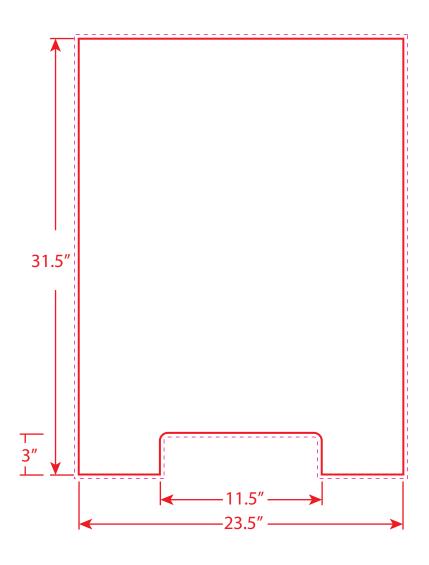

## SANDWICH BOARD SIGNS

VISIBLE AREA - 23.5 x 31.5"

BLEED - PLEASE ADD 0.25" BLEED TO ALL SIDES OF THE FINAL ARTWORK

## SANDWICH BOARD

- Total Visible Area: 23.5" x 31.5"
- Please be sure to include a 1/4" bleed to all sides of the final artwork