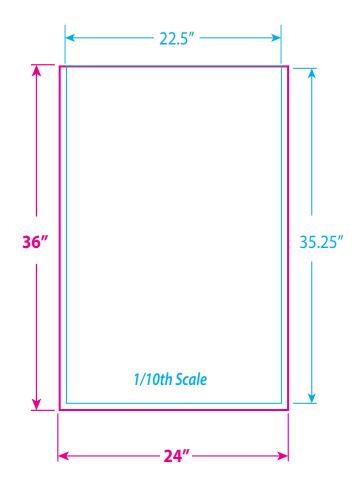

## **ACE: A-FRAME SIGN**

with coroplast inserts

- Total Graphic Insert Area: 24" x 36""
- Total Visible Area: 22.5x 35.25"
- DO NOT design any critical elements (text, logos, etc.) outside the blue line on the template
- Price includes A-Frame and 2 printed coroplast inserts

VISIBLE AREA - 22.5" x 35.25" FINAL ARTWORK SIZE - 24" x 36"

The Ace Outdoor Sign Stand is a sturdy, double-sided, black powder coated steel "A-frame" sidewalk sign. Designed for 24" x 36" coroplast graphics that slide in from the top for easy graphic changes. Ace also comes with an elegant brushed silver carry handle and is backed by a one year hardware warranty.