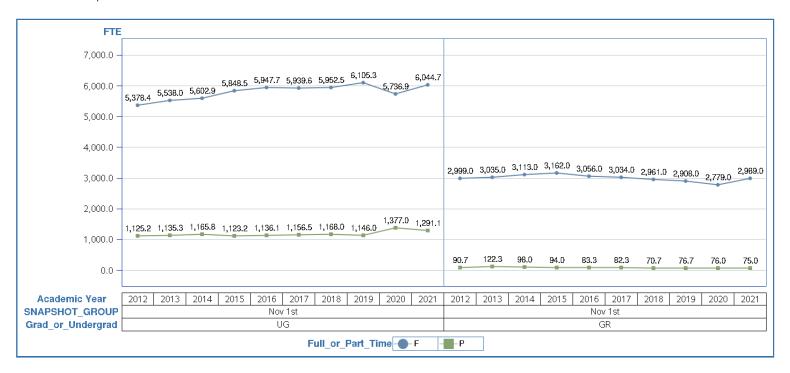

| Academic Year                            |                   | 2012       | 2013       | 2014       | 2015    | 2016    | 2017    | 2018    | 2019    | 2020       | 2021    |
|------------------------------------------|-------------------|------------|------------|------------|---------|---------|---------|---------|---------|------------|---------|
| SNAPSHOT_GROUP                           |                   | Nov<br>1st | Nov<br>1st | Nov<br>1st | Nov 1st |         |         |         |         | Nov<br>1st | Nov 1st |
|                                          |                   | FTE        | FTE        | FTE        | FTE     | FTE     | FTE     | FTE     | FTE     | FTE        | FTE     |
| Faculty                                  | Full_or_Part_Time |            |            |            |         |         |         |         |         |            |         |
| Faculty of Arts & Science                | ?                 |            |            |            |         |         |         |         |         |            |         |
| Subtotal: Faculty of Arts & Science      |                   |            |            |            |         |         |         |         |         |            |         |
| Faculty of Education                     | ?                 |            |            |            |         |         |         |         |         |            |         |
|                                          | F                 | 344.3      | 330.9      | 313.7      | 355.9   | 350.4   | 337.2   | 335.0   | 325.9   | 371.1      | 331.6   |
|                                          | P                 | 77.9       | 79.8       | 75.6       | 80.5    | 73.9    | 78.6    | 80.7    | 71.3    | 38.4       | 63.8    |
| Subtotal: Faculty of Education           |                   | 422.1      | 410.7      | 389.2      | 436.3   | 424.3   | 415.8   | 415.7   | 397.2   | 409.5      | 395.4   |
| Faculty of Engineering and CSc           | ?                 |            |            |            |         |         |         |         |         |            |         |
|                                          | F                 | 499.1      | 629.3      | 694.8      | 787.6   | 878.2   | 951.3   | 950.0   | 985.0   | 929.5      | 964.1   |
|                                          | P                 | 72.9       | 76.5       | 111.6      | 105.9   | 106.9   | 112.9   | 127.1   | 126.8   | 161.6      | 141.7   |
| Subtotal: Faculty of Engineering and CSc |                   | 572.0      | 705.8      | 806.4      | 893.5   | 985.1   | 1,064.2 | 1,077.1 | 1,111.8 | 1,091.0    | 1,105.8 |
| Faculty of Fine Arts                     | ?                 |            |            |            |         |         |         |         |         |            |         |
|                                          | F                 | 392.1      | 387.7      | 386.7      | 392.6   | 386.8   | 354.8   | 343.2   | 367.3   | 351.6      | 342.3   |
|                                          | P                 | 78.1       | 81.7       | 73.6       | 74.1    | 67.2    | 75.5    | 78.6    | 73.4    | 96.5       | 91.4    |
| Subtotal: Faculty of Fine Arts           |                   | 470.1      | 469.4      | 460.3      | 466.7   | 454.1   | 430.3   | 421.8   | 440.7   | 448.1      | 433.7   |
| Faculty of Graduate Studies              | ?                 |            |            |            |         |         |         |         |         |            |         |
|                                          | F                 | 2,999.0    | 3,035.0    | 3,113.0    | 3,162.0 | 3,056.0 | 3,034.0 | 2,961.0 | 2,908.0 | 2,779.0    | 2,989.0 |
|                                          | P                 | 90.7       | 122.3      | 98.0       | 94.0    | 83.3    | 82.3    | 70.7    | 76.7    | 76.0       | 75.0    |
| Subtotal: Faculty of Graduate Studies    |                   | 3,089.7    | 3,157.3    | 3,211.0    | 3,256.0 | 3,139.3 | 3,116.3 | 3,031.7 | 2,984.7 | 2,855.0    | 3,064.0 |