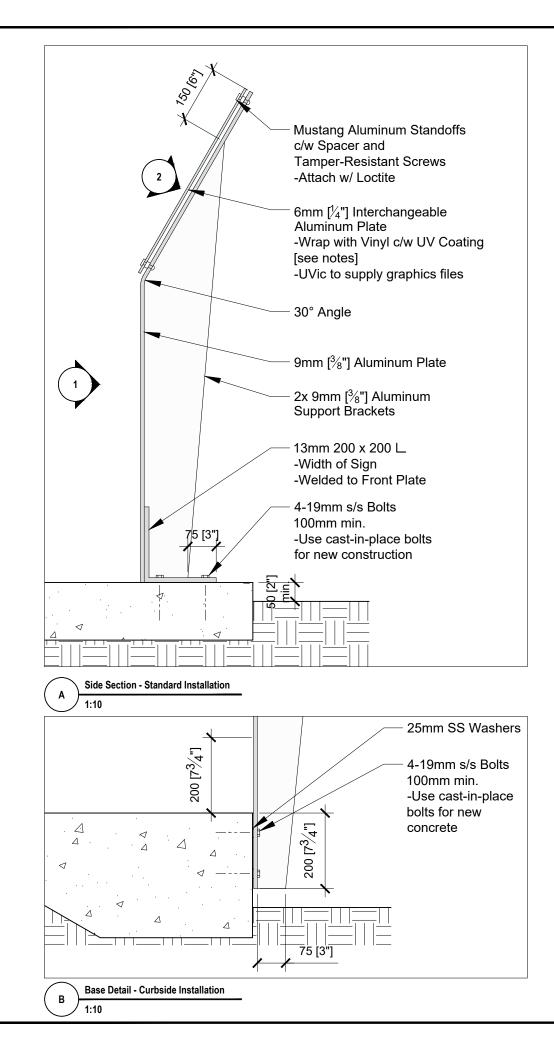

/ 1:10



## **Facilities Management**

## Notes:

All signs to be min. 500mm wide x 9mm thick. -Refer to Metric dimensions. Imperial dimensions for reference only. -Custom sizes are acceptable.

All alterations subject to approval by Facilities Management.

Panel material: Clear Anodized Aluminum -Satin Finish

Vinyl wrap aluminum panel and over-laminate the edges. Vinyl: 3M IJ180, MPI 2005 or equivalent. Vinyl-wrapped base panel colour to be Pantone 7541c for glare prevention. Over-laminate: 3M 8914, Avery DOL 6060 or equivalent.

Use compatible UV inks and over-laminates as recommended by manufacturer.

Fully wrap interchangeable plates so that no portion of plate is exposed.



Pantone 7541c

Title:

Proposed Interpretive Signage 1m Size Front Elevations

| Date:           | 17