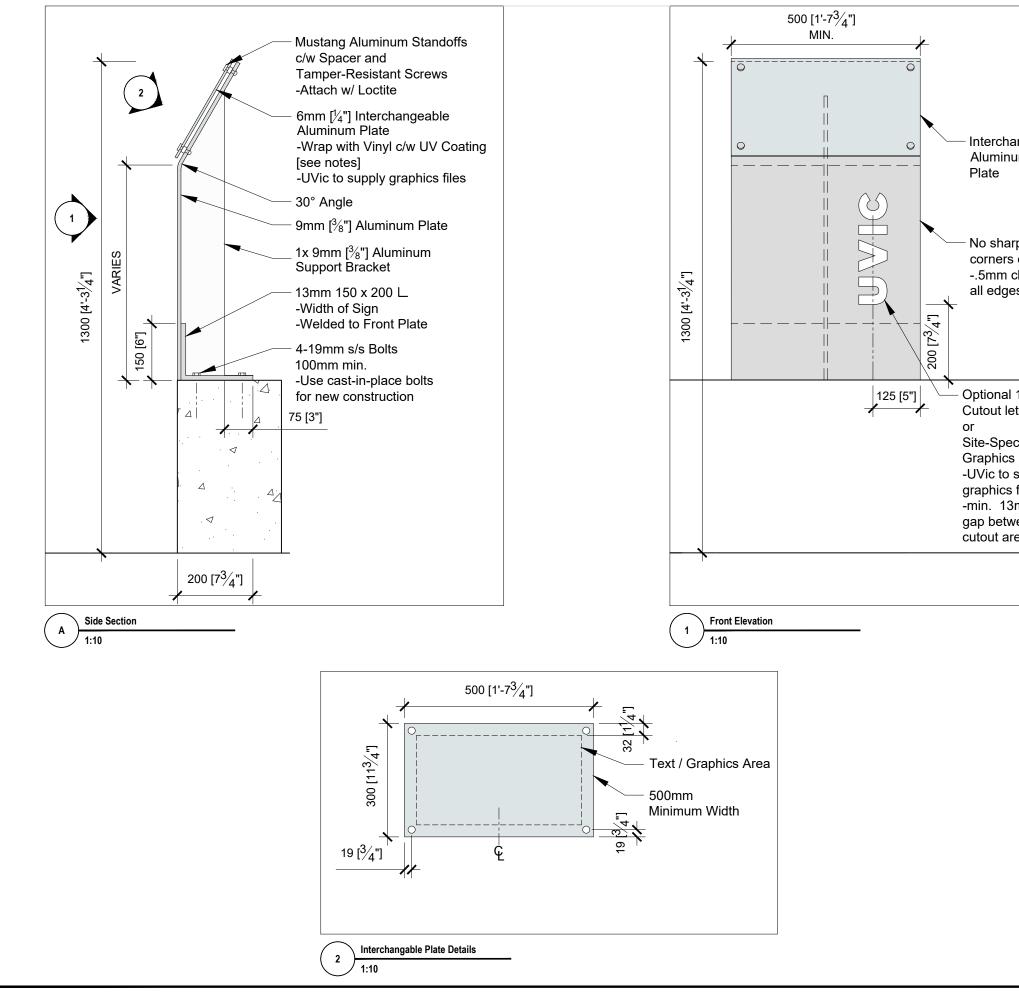

|                                                                            | University<br>of Victoria                                                                                                                                                                                                                                                                                             |
|----------------------------------------------------------------------------|-----------------------------------------------------------------------------------------------------------------------------------------------------------------------------------------------------------------------------------------------------------------------------------------------------------------------|
|                                                                            | Facilities Management                                                                                                                                                                                                                                                                                                 |
| rchangeable<br>minum<br>te<br>sharp<br>ners on sign<br>nm chamfer<br>edges | Notes:<br>All signs to be min. 500mm<br>wide x 9mm thick.<br>-Refer to Metric<br>dimensions. Imperial<br>dimensions for reference<br>only.<br>-Custom sizes are<br>acceptable.<br>All alterations subject to<br>approval by Facilities<br>Management.<br>Panel material: Clear<br>Anodized Aluminum -<br>Satin Finish |
| onal 100mm                                                                 | Vinyl wrap aluminum panel<br>and over-laminate the<br>edges.<br>Vinyl: 3M IJ180, MPI 2005<br>or equivalent.<br>Vinyl-wrapped base panel<br>colour to be Pantone                                                                                                                                                       |
| ut letters                                                                 | 7541c for glare prevention.<br>Over-laminate: 3M 8914,<br>Avery DOL 6060 or                                                                                                                                                                                                                                           |
| Specific<br>hics<br>c to supply<br>hics files<br>. 13mm                    | equivalent.<br>Use compatible UV inks<br>and over-laminates as<br>recommended by<br>manufacturer.                                                                                                                                                                                                                     |
| between<br>ut areas                                                        | Fully wrap interchangeable plates so that no portion of plate is exposed.                                                                                                                                                                                                                                             |
|                                                                            | Pantone 7541c                                                                                                                                                                                                                                                                                                         |
|                                                                            | Title:<br>Proposed Interpretive Signage<br>Elevated Sign<br>Section and Elevations                                                                                                                                                                                                                                    |
|                                                                            | Date: 17 May 2023   Scale: 1:10   Drawn By: JW   Project Number: -                                                                                                                                                                                                                                                    |

Drawing No.

AS5