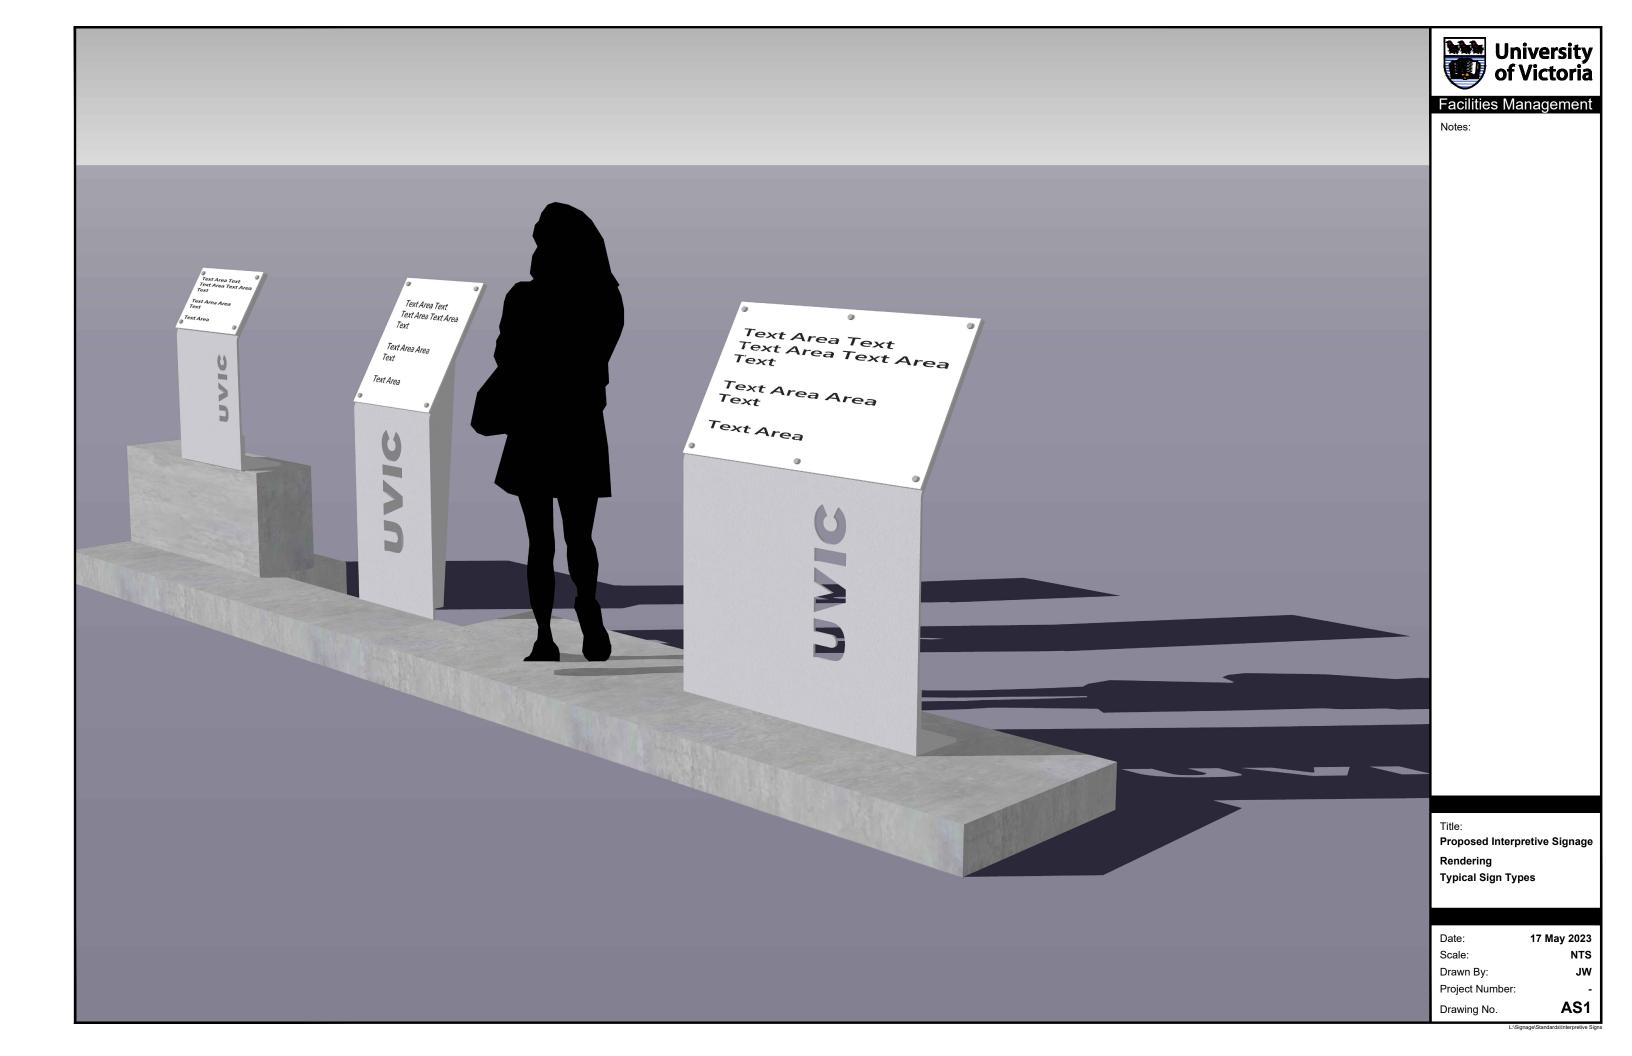

/ 1:10



## **Facilities Management**

## Notes:

All signs to be min. 500mm wide x 9mm thick. -Refer to Metric dimensions. Imperial dimensions for reference only. -Custom sizes are acceptable.

All alterations subject to approval by Facilities Management.

Panel material: Clear Anodized Aluminum -Satin Finish

Vinyl wrap aluminum panel and over-laminate the edges. Vinyl: 3M IJ180, MPI 2005 or equivalent. Vinyl-wrapped base panel colour to be Pantone 7541c for glare prevention. Over-laminate: 3M 8914, Avery DOL 6060 or equivalent.

Use compatible UV inks and over-laminates as recommended by manufacturer.

Fully wrap interchangeable plates so that no portion of plate is exposed.



Pantone 7541c

Title:

Proposed Interpretive Signage 1m Size Front Elevations

| Date: