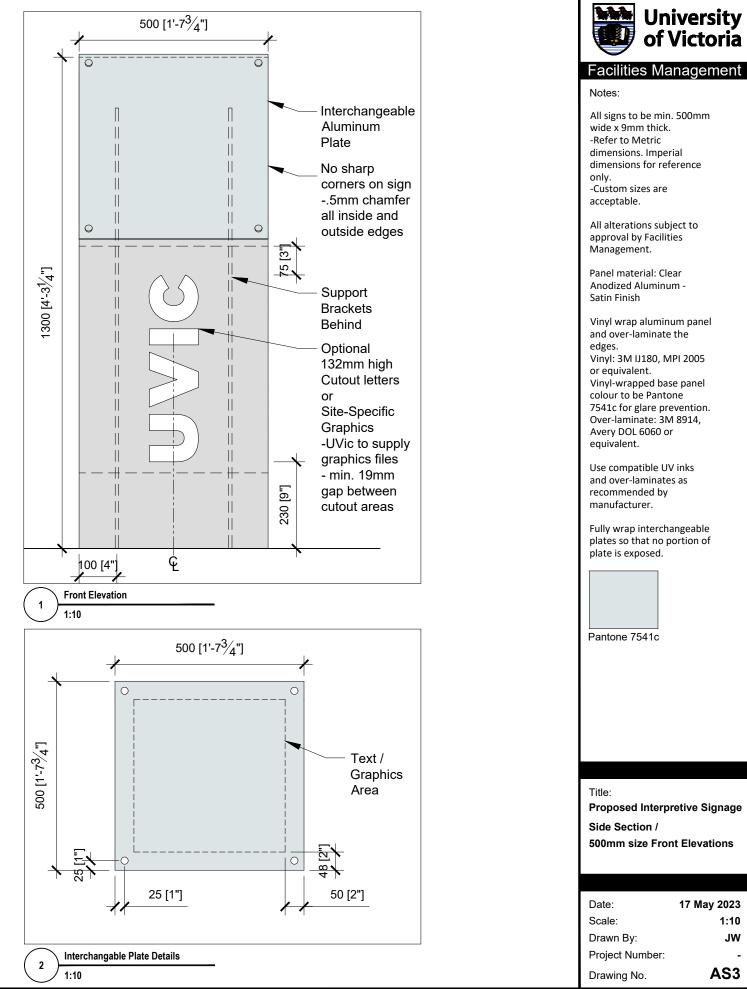

## Notes:

All signs to be min. 500mm wide x 9mm thick. -Refer to Metric dimensions. Imperial dimensions for reference only. -Custom sizes are acceptable.

All alterations subject to approval by Facilities Management.

Panel material: Clear Anodized Aluminum -Satin Finish

Vinyl wrap aluminum panel and over-laminate the edges. Vinyl: 3M IJ180, MPI 2005 or equivalent. Vinyl-wrapped base panel colour to be Pantone 7541c for glare prevention. Over-laminate: 3M 8914, Avery DOL 6060 or equivalent.

Use compatible UV inks and over-laminates as recommended by manufacturer.

Fully wrap interchangeable plates so that no portion of plate is exposed.

Pantone 7541c

Title:

Proposed Interpretive Signage 1m Size Front Elevations