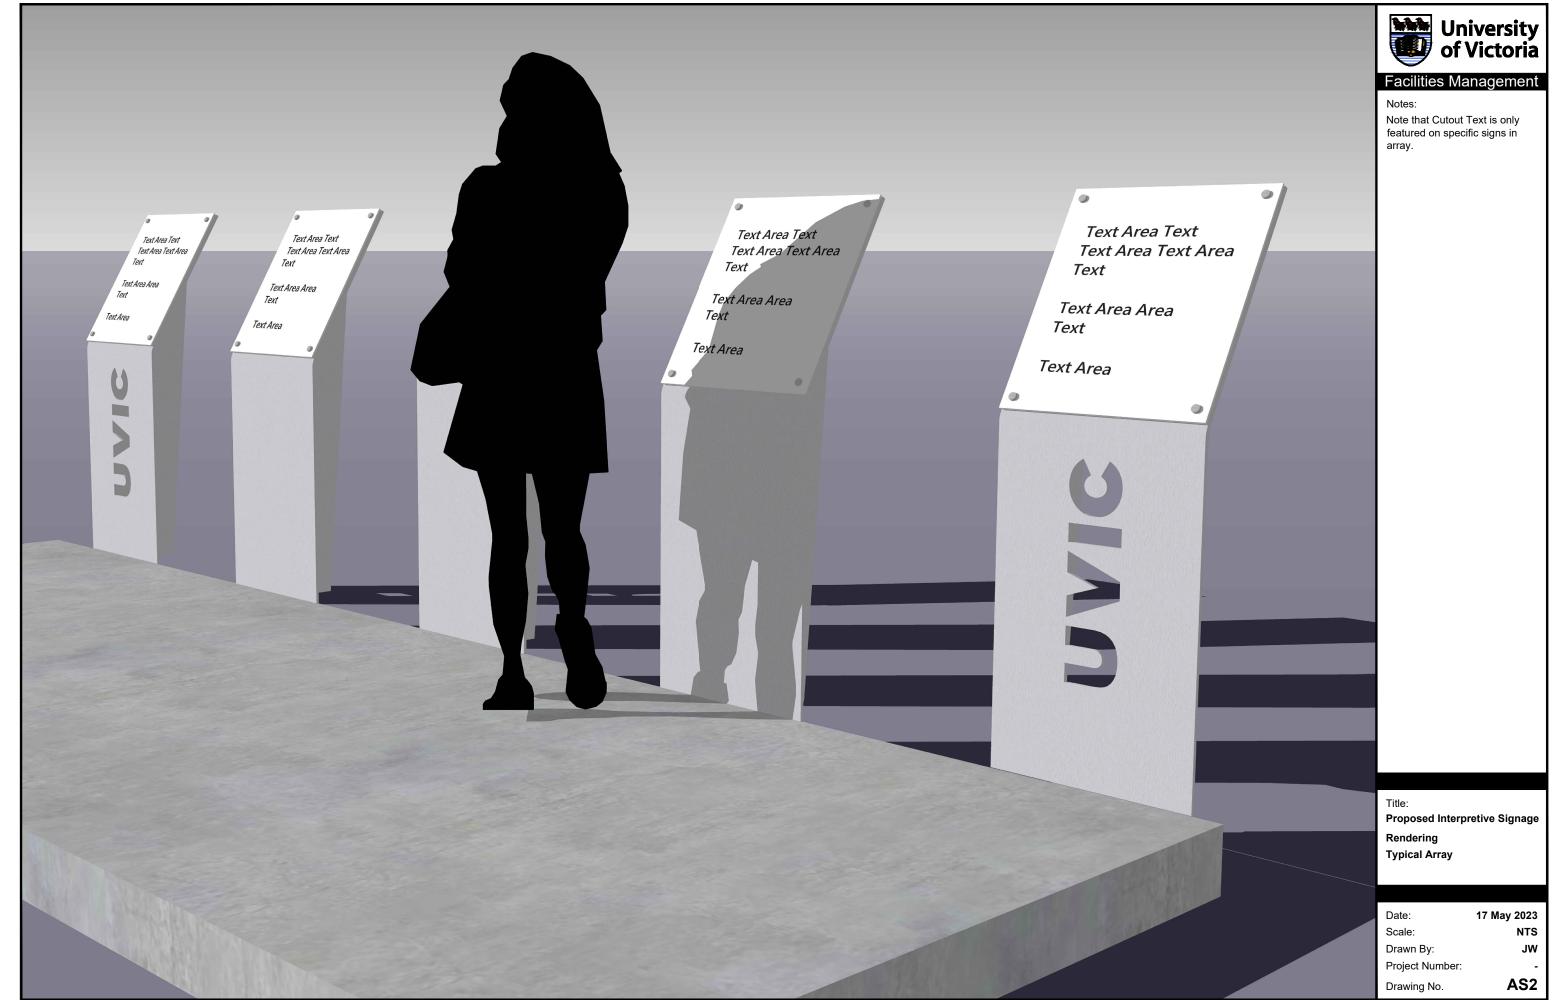

/ 1:10



## **Facilities Management**

## Notes:

All signs to be min. 500mm wide x 9mm thick. -Refer to Metric dimensions. Imperial dimensions for reference only. -Custom sizes are acceptable.

All alterations subject to approval by Facilities Management.

Panel material: Clear Anodized Aluminum -Satin Finish

Vinyl wrap aluminum panel and over-laminate the edges. Vinyl: 3M IJ180, MPI 2005 or equivalent. Vinyl-wrapped base panel colour to be Pantone 7541c for glare prevention. Over-laminate: 3M 8914, Avery DOL 6060 or equivalent.

Use compatible UV inks and over-laminates as recommended by manufacturer.

Fully wrap interchangeable plates so that no portion of plate is exposed.



Pantone 7541c

Title:

Proposed Interpretive Signage 1m Size Front Elevations

| Date:           |