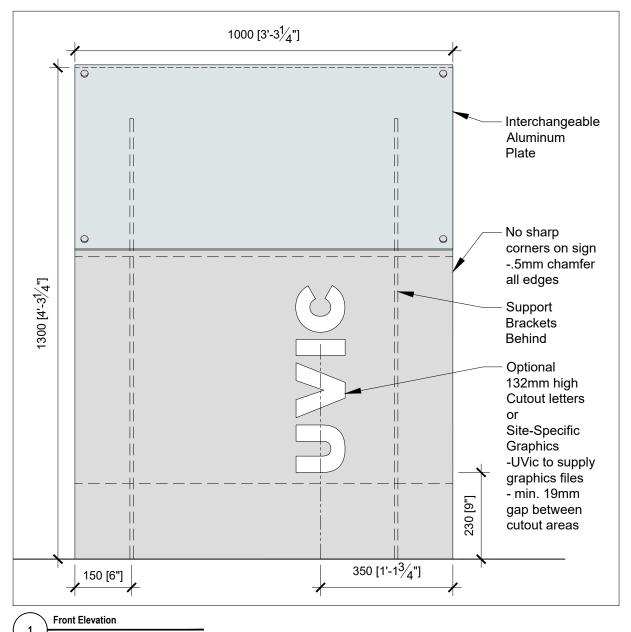

## Notes:

All signs to be min. 500mm wide x 9mm thick. -Refer to Metric dimensions. Imperial dimensions for reference only. -Custom sizes are acceptable.

All alterations subject to approval by Facilities Management.

Panel material: Clear Anodized Aluminum -Satin Finish

Vinyl wrap aluminum panel and over-laminate the edges. Vinyl: 3M IJ180, MPI 2005 or equivalent. Vinyl-wrapped base panel colour to be Pantone 7541c for glare prevention. Over-laminate: 3M 8914, Avery DOL 6060 or equivalent.

Use compatible UV inks and over-laminates as recommended by manufacturer.

Fully wrap interchangeable plates so that no portion of plate is exposed.

Pantone 7541c

Title:

Proposed Interpretive Signage 1m Size Front Elevations