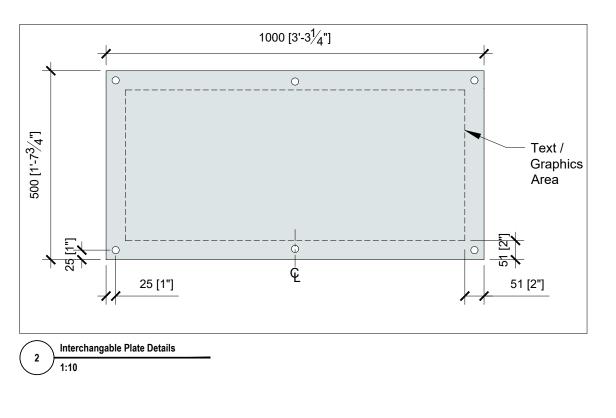

Use compatible UV inks and over-laminates as recommended by manufacturer.

Fully wrap interchangeable plates so that no portion of plate is exposed.

Pantone 7541c

Title:

Proposed Interpretive Signage 1m Size Front Elevations