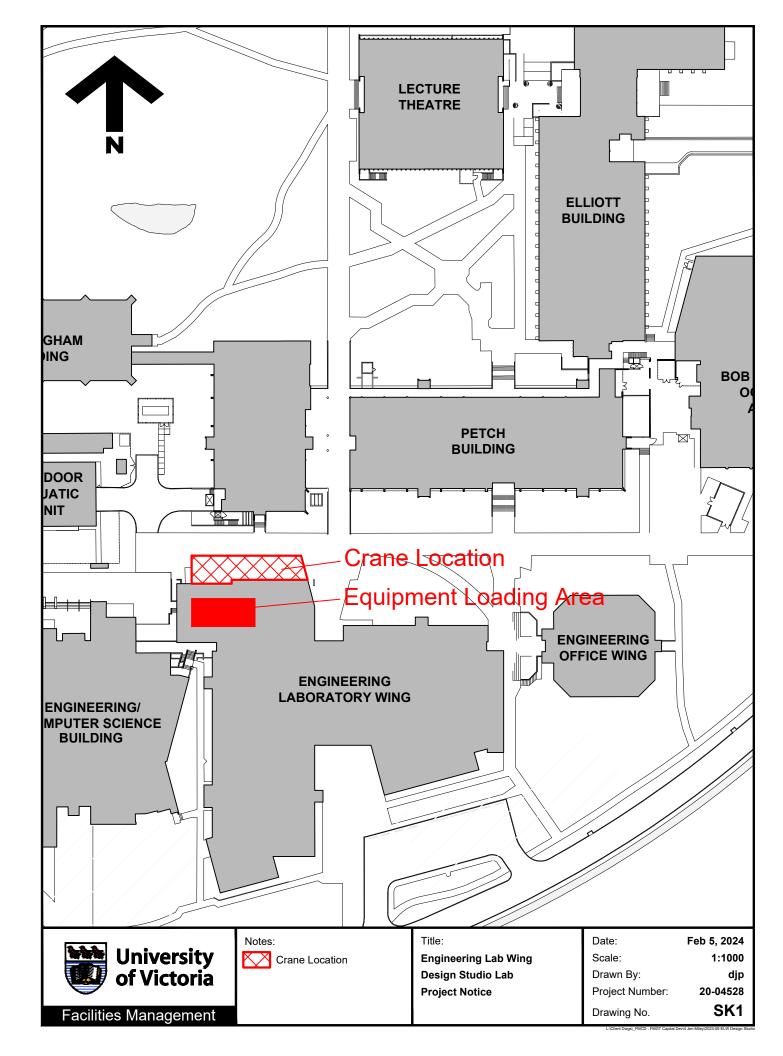

## **Facilities Notice**

## **FACILITIES MANAGEMENT**

Saunders Building
PO Box 1700 STN CSC Victoria BC V8W 2Y2 Canada

Title: Engineering Laboratory Wing (ELW) Design Studio Lab – Crane Onsite

**Location:** Engineering Lab Wing

**Description:** Facilities Management and Aral Construction are currently working on the

creation of new design studio lab space in the former boiler room in ELW.

In support of this work, a crane truck will be onsite at Ian Stewart Centre

and then in the alleyway adjacent to ELW on Thursday morning.

8:30 am – Ian Stewart Centre 9:15 am – Arrival at ELW 1:00 pm – Completion

This truck may produce additional noise due to back-up alarms, the extension of stabilizing outriggers, and the unloading of materials. Please respect any safety instructions or requests for space given by onsite