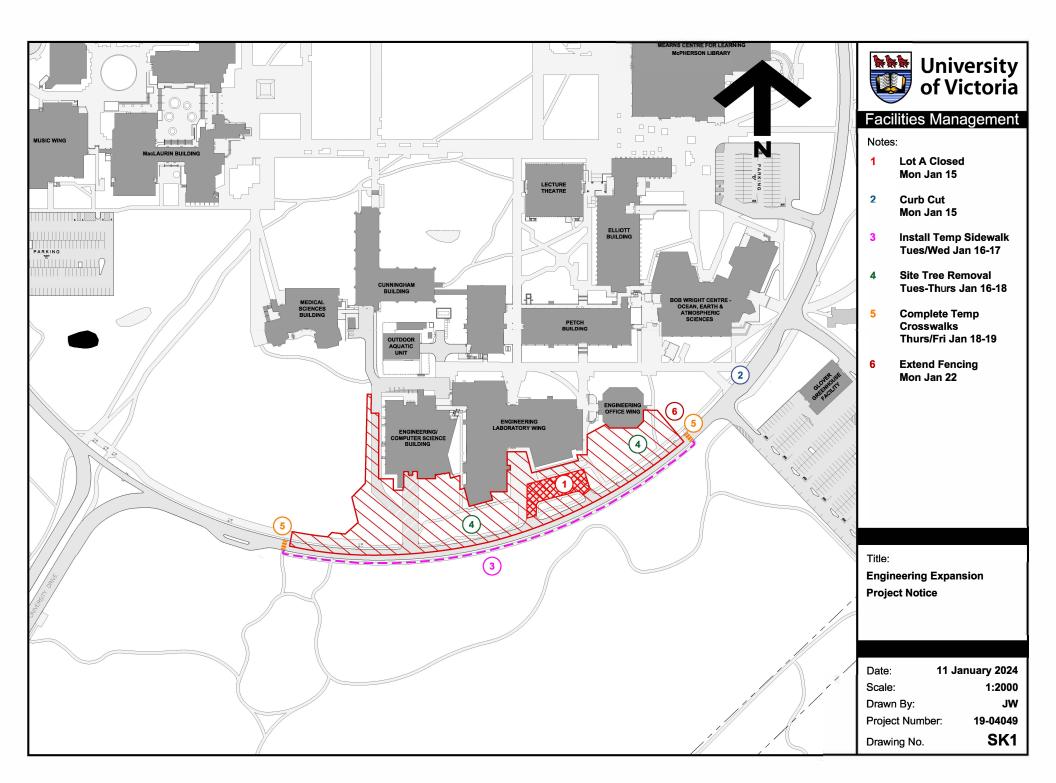

## FACILITIES MANAGEMENT

Saunders Building PO Box 1700 STN CSC Victoria BC V8W 2Y2 Canada

| Title:         | Engineering Expansion – Construction Mobilization                                                                                                                                                                                                                                                                                                                                                                                                                                                                                                                                                                                                                                                                                          |
|----------------|--------------------------------------------------------------------------------------------------------------------------------------------------------------------------------------------------------------------------------------------------------------------------------------------------------------------------------------------------------------------------------------------------------------------------------------------------------------------------------------------------------------------------------------------------------------------------------------------------------------------------------------------------------------------------------------------------------------------------------------------|
| Location:      | Engineering Expansion Project Site                                                                                                                                                                                                                                                                                                                                                                                                                                                                                                                                                                                                                                                                                                         |
| Description:   | The Engineering Expansion Project is mobilizing for construction.<br>The upcoming week's activities are as follows:                                                                                                                                                                                                                                                                                                                                                                                                                                                                                                                                                                                                                        |
|                | <ol> <li>Parking Lot A closed; site fencing extended (Mon Jan 15)</li> <li>Curb cut and hard surface adjustment to fire lane access -<br/>Ring Road, beside Bob Wright Centre (Mon Jan 15)</li> <li>Install temporary sidewalk - Note: Ring Road outer lane<br/>closed (Tues/Wed Jan 16, 17)</li> <li>Site tree removal (Tues/Wed Jan 16, 17) - Note: sidewalk<br/>closure in front of ELW; obey traffic flaggers.</li> <li>Complete temporary crosswalk locations to new temporary<br/>sidewalk across Ring Road (Thurs/Fri Jan 18, 19)</li> <li>Extend all remaining construction fencing: ECS fire lane<br/>closed, Ring Road inner lane in front of Engineering closed<br/>(Mon Jan 22) – for the duration of construction.</li> </ol> |
| Time frame:    | Monday, January 15 – Monday, January 22, 2024                                                                                                                                                                                                                                                                                                                                                                                                                                                                                                                                                                                                                                                                                              |
| FMGT contact:  | Orianne Johnson, Project Manager<br>Adam Gerber, Project Manager                                                                                                                                                                                                                                                                                                                                                                                                                                                                                                                                                                                                                                                                           |
| Email address: | oriannejohnson@uvic.ca<br>apgerber@uvic.ca                                                                                                                                                                                                                                                                                                                                                                                                                                                                                                                                                                                                                                                                                                 |
| Phone:         | 250-216-0387 (OJ)<br>250-213-2055 (AG)                                                                                                                                                                                                                                                                                                                                                                                                                                                                                                                                                                                                                                                                                                     |