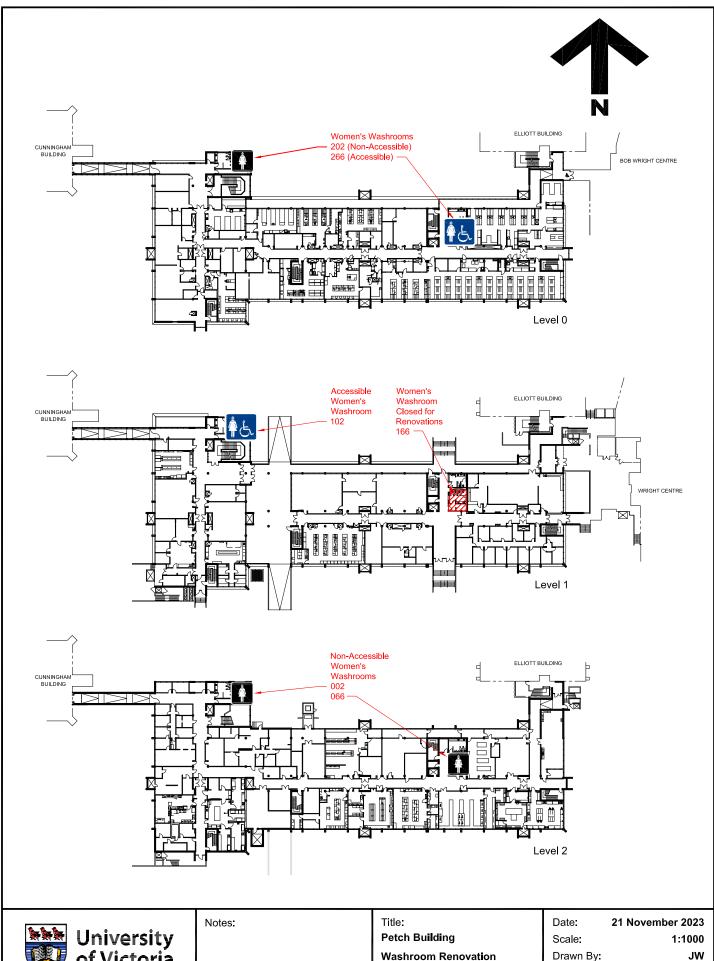

## **FACILITIES MANAGEMENT**

Saunders Building
PO Box 1700 STN CSC Victoria BC V8W 2Y2 Canada

**Title:** Petch – All Gender Single-User Washroom Renovation - REVISED

**Location:** Petch 166-167 Women's Washroom

**Description:** Facilities Management will be working with Aral Construction

(2014) Ltd. to renovate office space in Petch. Renovations are to create a single occupant all gender washroom and include project site hoarding, abatement, partition demolition, concrete coring, carpentry, new partitions, painting, electrical, and mechanical

work. Areas of work include Petch 166-167.

The Women's washroom will be closed during the renovations. Please see attached map for all alternate locations in the Petch

Building.

We apologise for the inconvenience this may cause.

**Washroom Renovation Alterntative Washroom Loctation Plan** 

Drawn By: Project Number 23-05915 SK1 Drawing No.