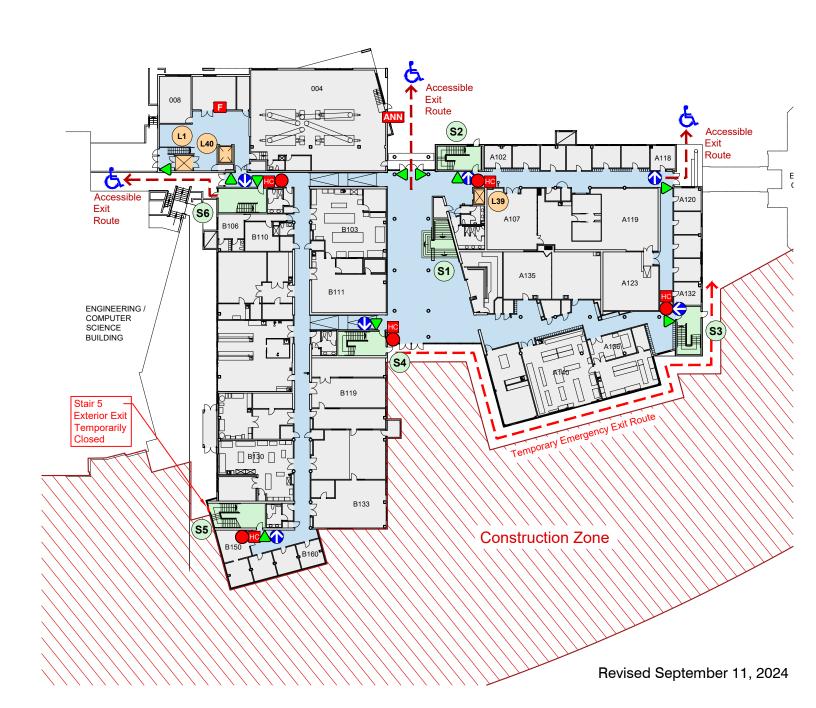

**Description:** In support of the Engineering Expansion Project, Bird Construction

and FMGT Project Management Services have taped off the level 1 exterior exit from Stair 5 in ELW B-Wing. This is for safety, due to work occurring on the EE construction site directly outside of this door. This exit is temporarily closed while this work is underway,

and alternate exits should be used. See attached map.

**Time frame:** Currently in effect until Thursday September 19, 2024.

(Note: notification will go out when this exit re-opens).

**FMGT contact:** Orianne Johnson, Project Manager

## **Evacuation Plan**

- Fire Pull Station
- **ANN** Anunciator Panel
- Fire Extinguisher
- Fire Alarm Control Panel
- Fire Hose Cabinet
- Evacuation Plan Location

Engineering
Laboratory Wing
Building #214