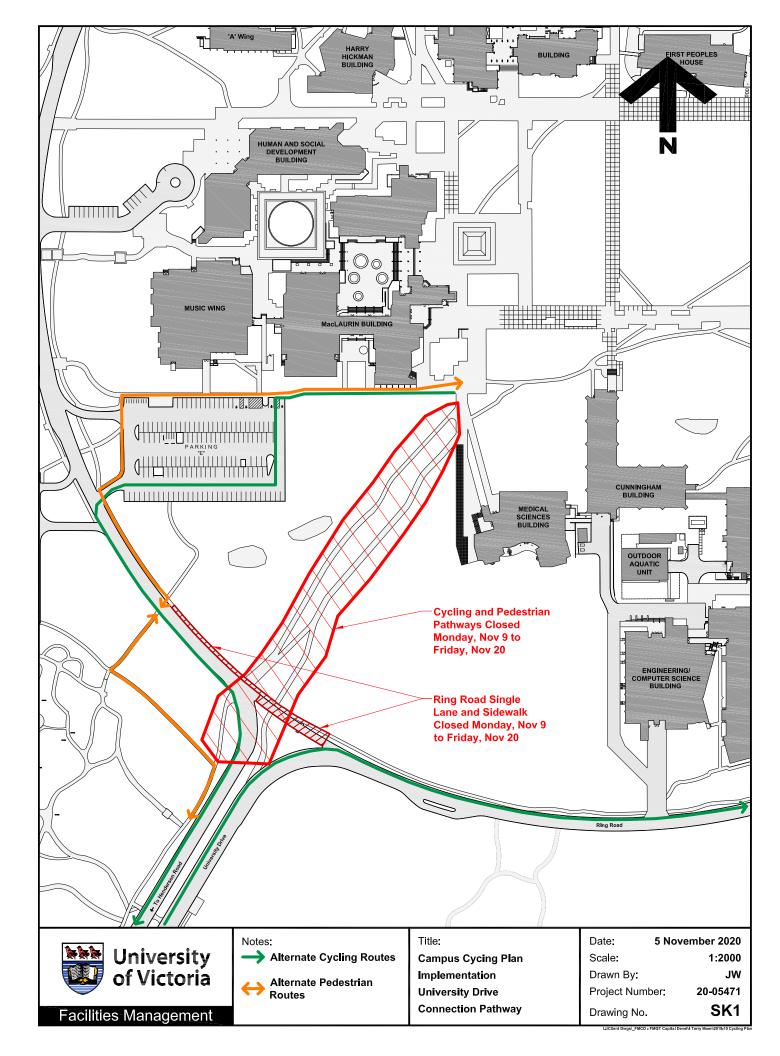

## FACILITIES MANAGEMENT Saunders Building

PO Box 1700 STN CSC Victoria BC V8W 2Y2 Canada

| Title:         | Campus Cycling Plan Implementation – University Drive Pathway                                                                                                                                                                                                                     |
|----------------|-----------------------------------------------------------------------------------------------------------------------------------------------------------------------------------------------------------------------------------------------------------------------------------|
| Location:      | As shown on attached map.                                                                                                                                                                                                                                                         |
| Description:   | Facilities Management is working with G & E Contracting on the final stages of construction of the separated bike lane and pedestrian pathway connecting University Drive with the interior of the campus.                                                                        |
|                | During this final stage there will be a closure of the pathways and a complete closure of Ring Road as shown on attached map. The map shows alternate routes for both pedestrian and cycling traffic.                                                                             |
|                | Traffic control personnel and signage will be in place to direct<br>pedestrian, cycling, and vehicular traffic. Please respect the<br>directions of these safety officers and the signage during this<br>activity.                                                                |
|                | For more information, please visit the Campus Planning website at <a href="https://www.uvic.ca/campusplanning/current-projects/campus-cycling-plan-implementation/index.php">https://www.uvic.ca/campusplanning/current-projects/campus-cycling-plan-implementation/index.php</a> |
| Time frame:    | Monday, November 9 to Friday, November 20, 2020                                                                                                                                                                                                                                   |
| FMGT contact:  | Terry Moen, Project Manager Project Manager                                                                                                                                                                                                                                       |
| Email address: | tmoen@uvic.ca                                                                                                                                                                                                                                                                     |
| Phone:         | 250-721-7620                                                                                                                                                                                                                                                                      |